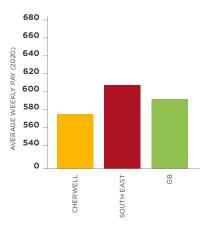

#### **AFFORDABLE LABOUR SUPPLY**

The average weekly wage is over **5% lower than the wider South East**.

This equated to an average saving of £2,017 per employee per annum in comparison with Watford, and would therefore show an annual saving of £201,700 per 100 employees, per annum.

#### **AVERAGE WEEKLY PAY (2020)**