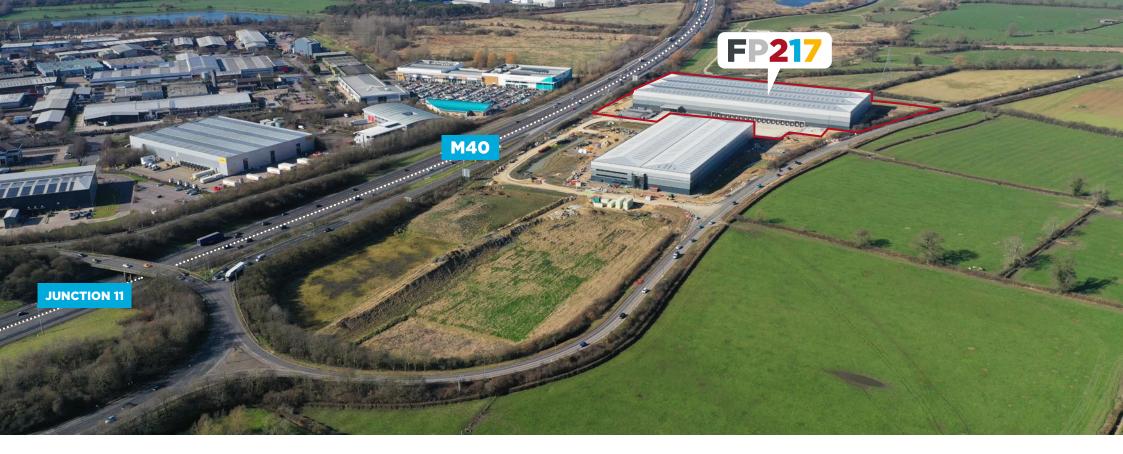

# NEW PRIME 217,461 SQ FT LOGISTICS/WAREHOUSE OPPORTUNITY

AVAILABLE NOW

FP217 FRONTIER PARK,
BANBURY IS A NEW
LOGISTICS/WAREHOUSE
DEVELOPMENT OF
217,461 SQ FT. THE
PROPERTY OFFERS
UNRIVALLED ACCESS
ONTO J11 OF THE M40
MOTORWAY WITH
EXCELLENT ROADSIDE
VISIBILITY FOR
POTENTIAL OCCUPIERS.

Banbury is home to a number of major national occupiers including DHL, Amazon, The Entertainer, Bidvest, HelloFresh, Kraftfoods and Prodrive.

Frontier Park comprises a prime opportunity within an established employment location.