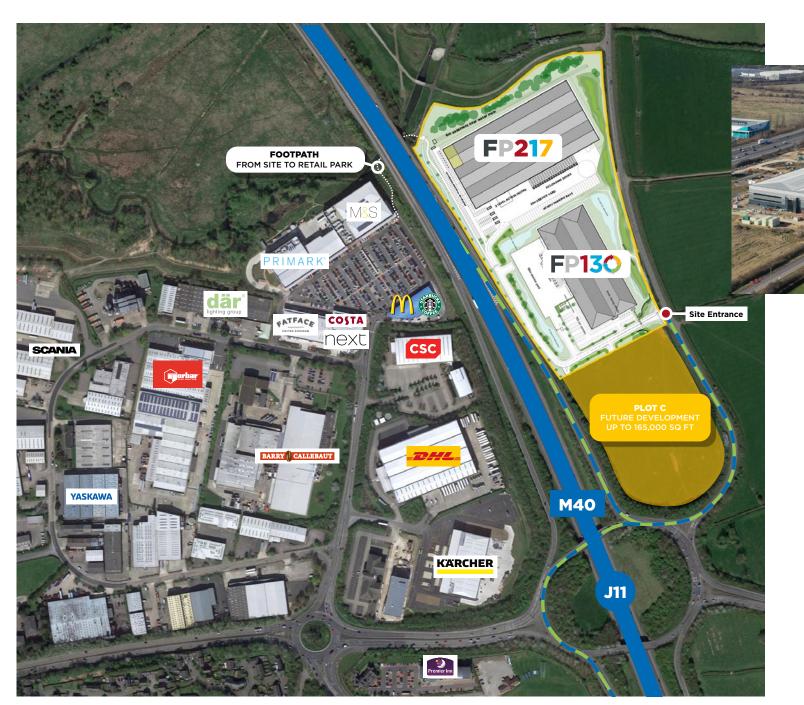

## **LOCATION**

FRONTIER PARK, BANBURY IS PERFECTLY SITUATED TO SERVE THE EAST & WEST MIDLANDS, LONDON AND THE HOME COUNTIES. IT OFFERS OCCUPIERS AN UNRIVALLED LOCATION ADJACENT TO J11 OF THE M40 MOTORWAY WHILST PROVIDING EXCELLENT ROADSIDE FRONTAGE TO ONE THE BUSIEST UK MOTORWAYS.

Banbury is home to a number of major national occupiers including DHL, Amazon, The Entertainer, Bidvest, HelloFresh, Kraftfoods and Prodrive.

Frontier Park comprises a prime opportunity within an established employment location.