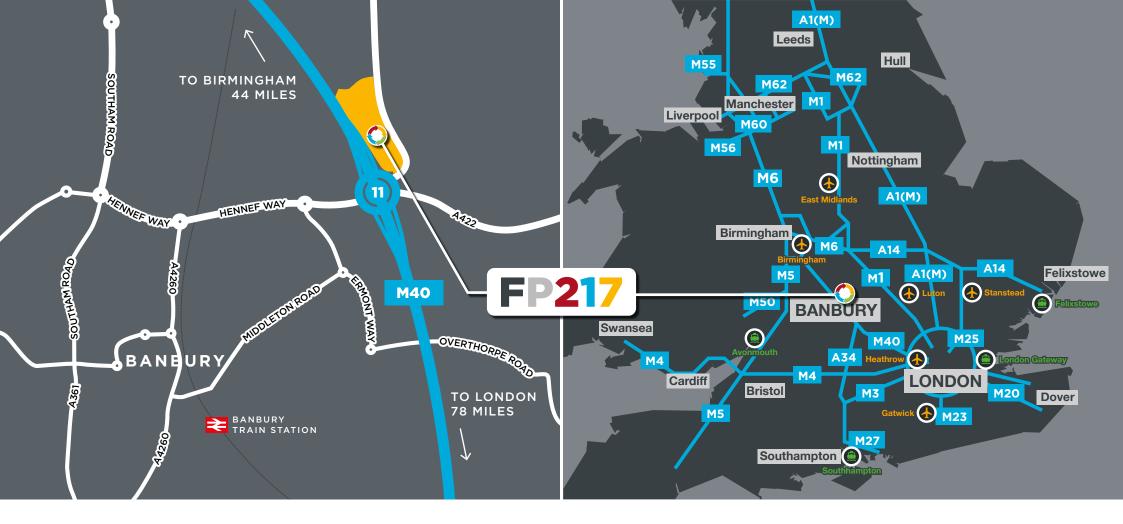

## **LOCATION**

FRONTIER PARK, BANBURY IS PERFECTLY SITUATED TO SERVE THE EAST & WEST MIDLANDS, LONDON AND THE HOME COUNTIES. IT OFFERS OCCUPIERS AN UNRIVALLED LOCATION ADJACENT TO J11 OF THE M40 MOTORWAY WHILST PROVIDING EXCELLENT ROADSIDE FRONTAGE TO ONE THE BUSIEST UK MOTORWAYS.

| Road and Rail Links                             |          |
|-------------------------------------------------|----------|
| M40 Junction 11                                 | Adjacent |
| Banbury Railway<br>Station                      | 1 mile   |
| Daventry International<br>Rail Freight Terminal | 24 miles |
| M1 Junction 15a                                 | 27 miles |
| M42 Junction 3a                                 | 30 miles |
| Birmingham City<br>Centre                       | 44 miles |
| Central London                                  | 78 miles |

| Airports              |           |
|-----------------------|-----------|
| Birmingham Airport    | 40 miles  |
| Luton Airport         | 63 miles  |
| Heathrow Airport      | 66 miles  |
| East Midlands Airport | 74 miles  |
| London Stanstead      | 100 miles |
| London Gatwick        | 103 miles |

| Seaports       |           |
|----------------|-----------|
| Southampton    | 98 miles  |
| London Gateway | 110 miles |
| Avonmouth      | 116 miles |
| Felixstowe     | 151 miles |