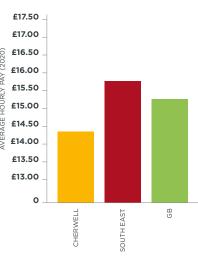

#### **AFFORDABLE LABOUR SUPPLY**

The average weekly wage is over **5% lower than the wider South East**.

This equated to an average saving of £2,017 per employee per annum in comparison with Watford, and would therefore show an annual saving of £201,700 per 100 employees, per annum.

## **AVERAGE HOURLY PAY (2020)**