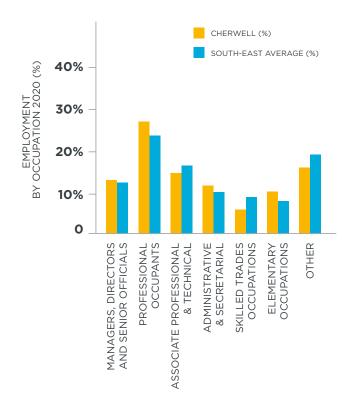

## **DEMOGRAPHICS** (CHERWELL LOCAL AUTHORITY)

Manufacturing and distribution are well established in Cherwell District. There is **good employment** demand in the area with approximately **4,800 residents seeking job opportunities.** 

The area benefits from **above-average employment levels** in skilled trades, sales and customer service sectors. Process plant and machine operatives and technicians are also well represented.

## **WORKFORCE SKILLS**