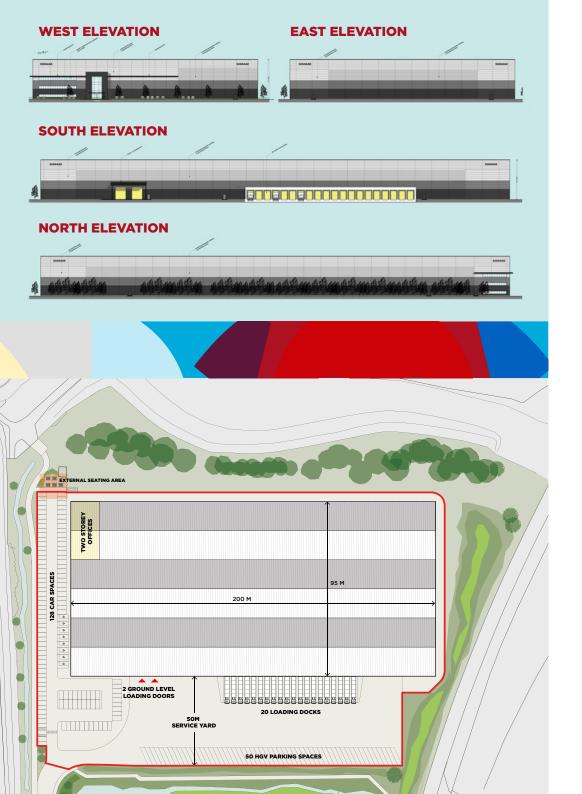

# FP217 PROVIDES AN UNRIVALLED SPECIFICATION, **INCLUDING THE FOLLOWING:**

**CAR PARKING SPACES** 

**DOCK LEVEL LOADING DOORS** 

**SURFACE LEVEL LOADING DOORS** 

SERVICE YARD

**EAVES HEIGHT** 

## **FLOOR AREAS**

| FP217     | SQ FT   | SQ M   |
|-----------|---------|--------|
| WAREHOUSE | 206,637 | 19,197 |
| OFFICE    | 10,824  | 1,006  |
| TOTAL     | 217,461 | 20,203 |

Approximate Gross Internal Areas