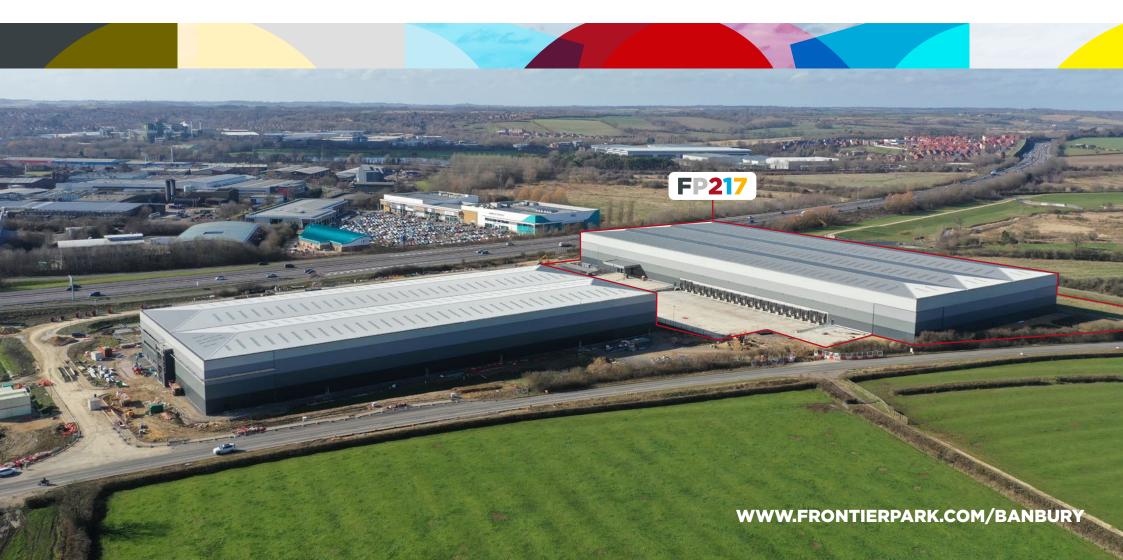

# NEW PRIME 217,461 SQ FT LOGISTICS/WAREHOUSE OPPORTUNITY

AVAILABLE NOW

FP217 FRONTIER PARK,
BANBURY IS A NEW
LOGISTICS/WAREHOUSE
DEVELOPMENT OF
217,461 SQ FT. THE
PROPERTY OFFERS
UNRIVALLED ACCESS
ONTO J11 OF THE M40
MOTORWAY WITH
EXCELLENT ROADSIDE
VISIBILITY FOR
POTENTIAL OCCUPIERS.

## **AVAILABLE NOW**