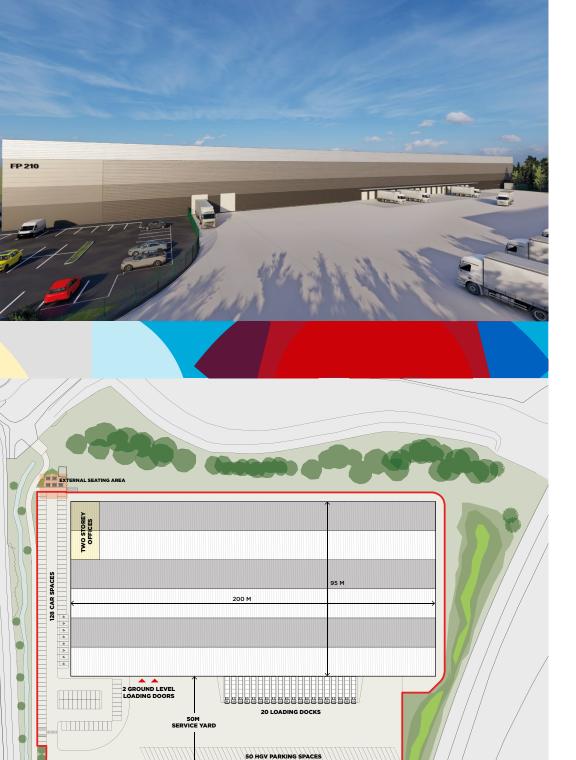

## FP210 PROVIDES AN UNRIVALLED SPECIFICATION, INCLUDING THE FOLLOWING:

128 CAR PARKING SPACES

 $\uparrow$ 

**50M** 

SERVICE YARD

UP TO **1.5MVA** POWER SUPPLY

20 DOCK LEVEL LOADING DOORS 2 SURFACE LEVEL LOADING DOORS

50KN/M<sup>2</sup>

FLOOR LOADING

**15M** 

( BR

EAVES HEIGHT

### FLOOR AREAS

| FP210     | SQ FT   | SQ M   |
|-----------|---------|--------|
| WAREHOUSE | 200,000 | 18,580 |
| OFFICE    | 10,000  | 929    |
| TOTAL     | 210,000 | 19,509 |

Approximate Gross Internal Areas