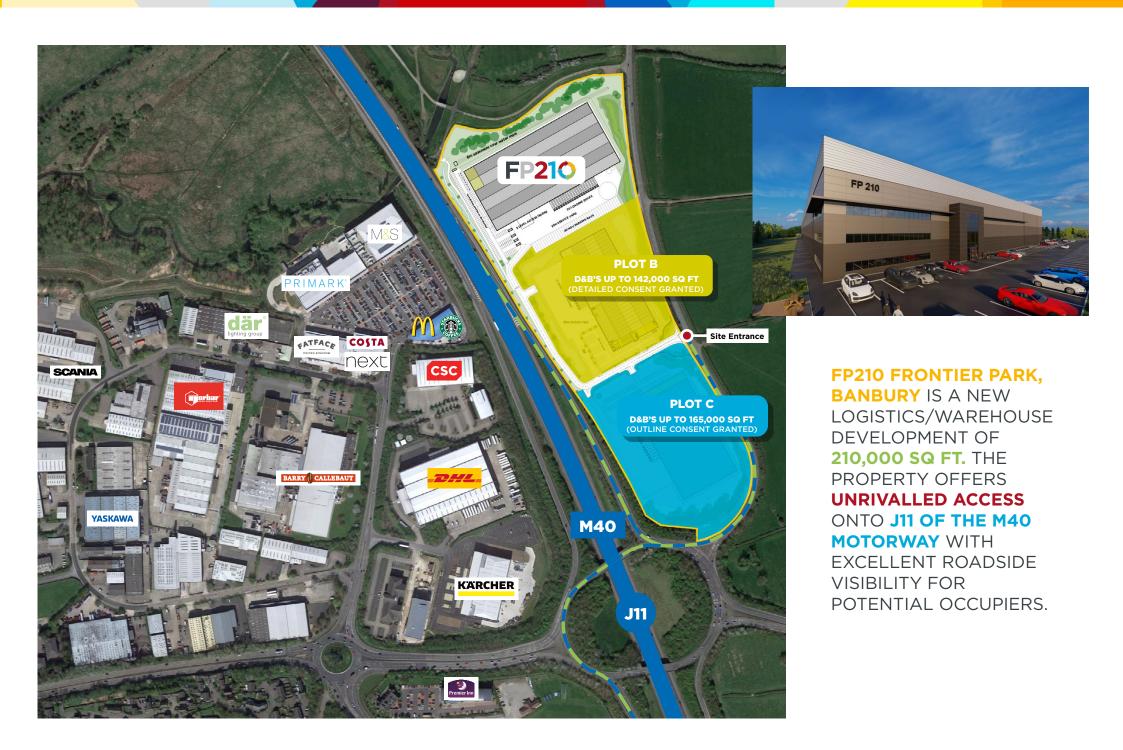

#### LOCATION

FRONTIER PARK, BANBURY IS PERFECTLY SITUATED TO SERVE THE EAST & WEST MIDLANDS, LONDON AND THE HOME COUNTIES. IT OFFERS OCCUPIERS AN UNRIVALLED LOCATION ADJACENT TO J11 OF THE M40 MOTORWAY WHILST PROVIDING EXCELLENT ROADSIDE FRONTAGE TO ONE THE BUSIEST UK MOTORWAYS.

Banbury is home to a number of major national occupiers including DHL, Amazon, The Entertainer, Bidvest, HelloFresh, Kraftfoods and Prodrive.

Frontier Park comprises a prime opportunity within an established employment location.

| Road and Rail Links                             |          |
|-------------------------------------------------|----------|
| M40 Junction 11                                 | Adjacent |
| Banbury Railway<br>Station                      | 1 mile   |
| Daventry International<br>Rail Freight Terminal | 24 miles |
| M1 Junction 15a                                 | 27 miles |
| M42 Junction 3a                                 | 30 miles |
| Birmingham City<br>Centre                       | 44 miles |
| Central London                                  | 78 miles |