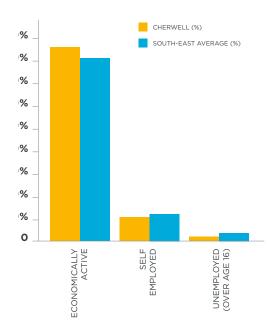

### **DEMOGRAPHICS (CHERWELL LOCAL AUTHORITY)**

Manufacturing and distribution are well established in Cherwell District. There is **good employment** demand in the area with approximately **4,800 residents seeking job opportunities.** 

The area benefits from **above-average employment levels** in skilled trades, sales and customer service sectors. Process plant and machine operatives and technicians are also well represented.

#### WORKFORCE SKILLS

Number of residents

149,200

Population aged 16-64 46,000 (49.9%) 46,100 (50.1%)

92,100

Average annual income (median pay for full time workers)