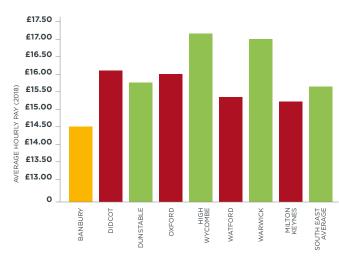

## **AFFORDABLE LABOUR SUPPLY**

The average weekly pay for a full time worker in Banbury is **less** than other comparable South East locations.

This equated to an average saving of £2,017 per employee per annum in comparison with Watford, and would therefore show an annual saving of £201,700 per 100 employees, per annum.

### **AVERAGE HOURLY PAY (2018)**