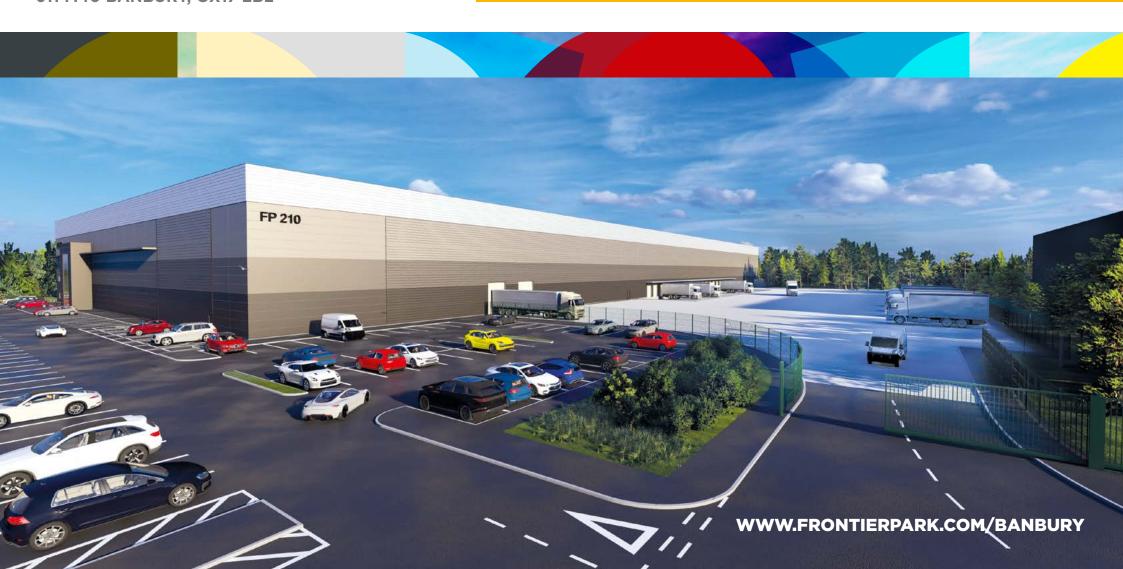

NEW PRIME 210,000 SQ FT

# LOGISTICS/WAREHOUSE OPPORTUNITY

**UNDER CONSTRUCTION - AVAILABLE Q4 2021** 

**UNDER OFFER** 

FP210 FRONTIER PARK,
BANBURY IS A NEW
LOGISTICS/WAREHOUSE
DEVELOPMENT OF
210,000 SQ FT. THE
PROPERTY OFFERS
UNRIVALLED ACCESS
ONTO J11 OF THE M40
MOTORWAY WITH
EXCELLENT ROADSIDE
VISIBILITY FOR
POTENTIAL OCCUPIERS.

FP 210