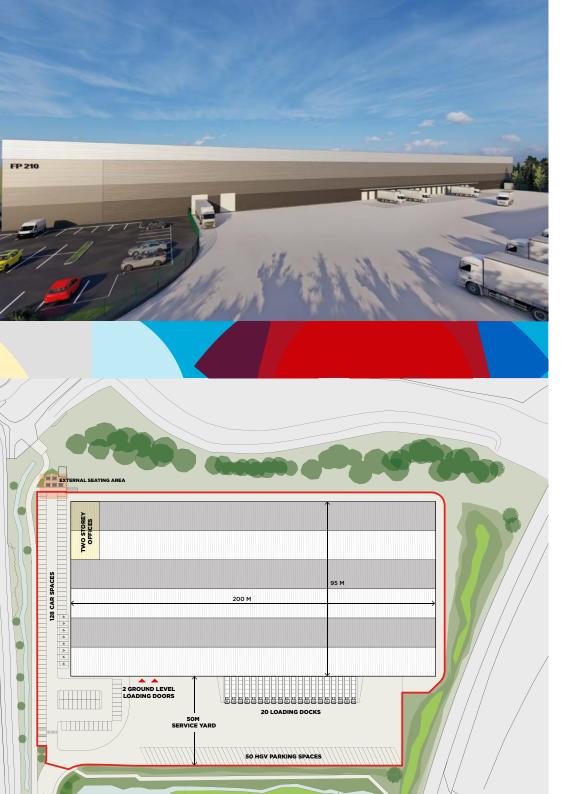

# FP210 PROVIDES AN UNRIVALLED SPECIFICATION, INCLUDING THE FOLLOWING:

128
CAR PARKING SPACES

20
DOCK LEVEL
LOADING DOORS

**SURFACE LEVEL** 

**LOADING DOORS** 

## **FLOOR AREAS**

| FP210     | SQ FT   | SQ M   |
|-----------|---------|--------|
| WAREHOUSE | 200,000 | 18,580 |
| OFFICE    | 10,000  | 929    |
| TOTAL     | 210,000 | 19,509 |

Approximate Gross Internal Areas