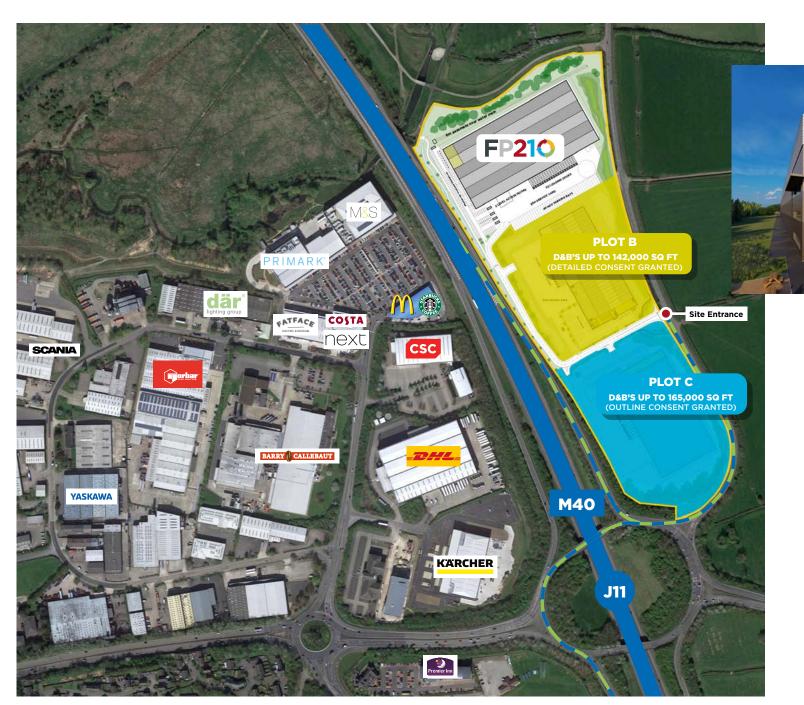

## **LOCATION**

FRONTIER PARK, BANBURY IS PERFECTLY SITUATED TO SERVE THE EAST & WEST MIDLANDS, LONDON AND THE HOME COUNTIES. IT OFFERS OCCUPIERS AN UNRIVALLED LOCATION ADJACENT TO J11 OF THE M40 MOTORWAY WHILST PROVIDING EXCELLENT ROADSIDE FRONTAGE TO ONE THE BUSIEST UK MOTORWAYS.

Banbury is home to a number of major national occupiers including DHL, Amazon, The Entertainer, Bidvest, HelloFresh, Kraftfoods and Prodrive.

Frontier Park comprises a prime opportunity within an established employment location.