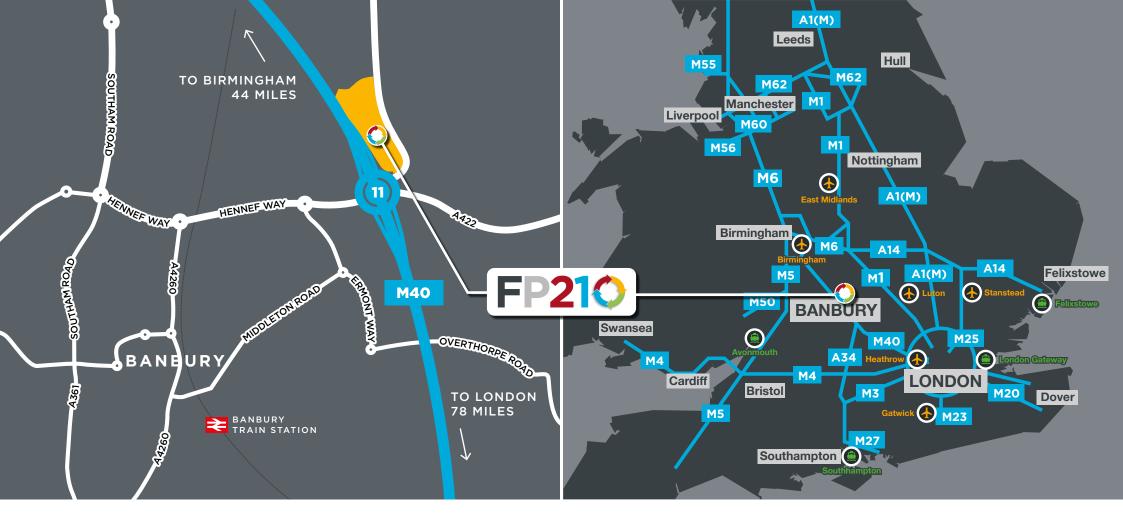

## **LOCATION**

FRONTIER PARK, BANBURY IS PERFECTLY SITUATED TO SERVE THE EAST & WEST MIDLANDS, LONDON AND THE HOME COUNTIES. IT OFFERS OCCUPIERS AN UNRIVALLED LOCATION ADJACENT TO J11 OF THE M40 MOTORWAY WHILST PROVIDING EXCELLENT ROADSIDE FRONTAGE TO ONE THE BUSIEST UK MOTORWAYS.

| Road and Rail Links                             |          |
|-------------------------------------------------|----------|
| M40 Junction 11                                 | Adjacent |
| Banbury Railway<br>Station                      | 1 mile   |
| Daventry International<br>Rail Freight Terminal | 24 miles |
| M1 Junction 15a                                 | 27 miles |
| M42 Junction 3a                                 | 30 miles |
| Birmingham City<br>Centre                       | 44 miles |
| Central London                                  | 78 miles |

| Airports              |           |
|-----------------------|-----------|
| Birmingham Airport    | 40 miles  |
| Luton Airport         | 63 miles  |
| Heathrow Airport      | 66 miles  |
| East Midlands Airport | 74 miles  |
| London Stanstead      | 100 miles |
| London Gatwick        | 103 miles |

| Seaports       |           |
|----------------|-----------|
| Southampton    | 98 miles  |
| London Gateway | 110 miles |
| Avonmouth      | 116 miles |
| Felixstowe     | 151 miles |