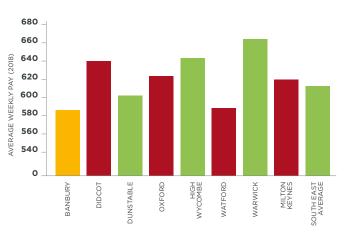

## **AFFORDABLE LABOUR SUPPLY**

The average weekly pay for a full time worker in Banbury is **less** than other comparable South East locations.

This equated to an average saving of £2,017 per employee per annum in comparison with Watford, and would therefore show an annual saving of £201,700 per 100 employees, per annum.

### **AVERAGE WEEKLY PAY (2018)**