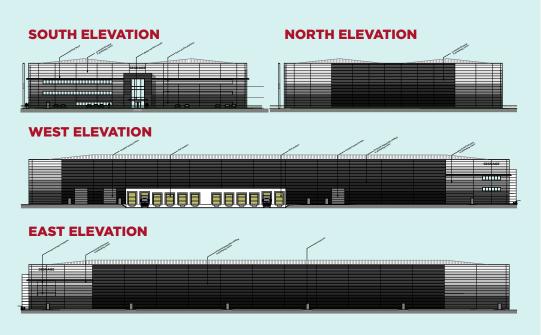

# FP130 PROVIDES AN UNRIVALLED SPECIFICATION, **INCLUDING THE FOLLOWING:**

100 **CAR PARKING SPACES** 

**SURFACE LEVEL LOADING DOORS** 

**DOCK LEVEL** 

**LOADING DOORS** 

**TO UNDERSIDE OF STRUCTURAL HAUNCH** 

# **FLOOR AREAS**

**50M SERVICE YARD** 

| FP130     | SQ FT   | SQ M   |
|-----------|---------|--------|
| WAREHOUSE | 123,750 | 11,496 |
| FF OFFICE | 4,825   | 448    |
| SF OFFICE | 4,825   | 448    |
| TOTAL     | 133,400 | 12,392 |