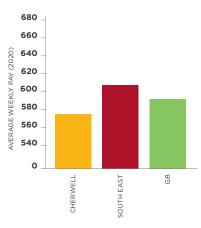

#### **AFFORDABLE LABOUR SUPPLY**

The average weekly wage is over **5% lower than the wider South East**.

This equated to an average saving of £2,017 per employee per annum in comparison with Watford, and would therefore show an annual saving of £201,700 per 100 employees, per annum.

#### **AVERAGE WEEKLY PAY (2020)**