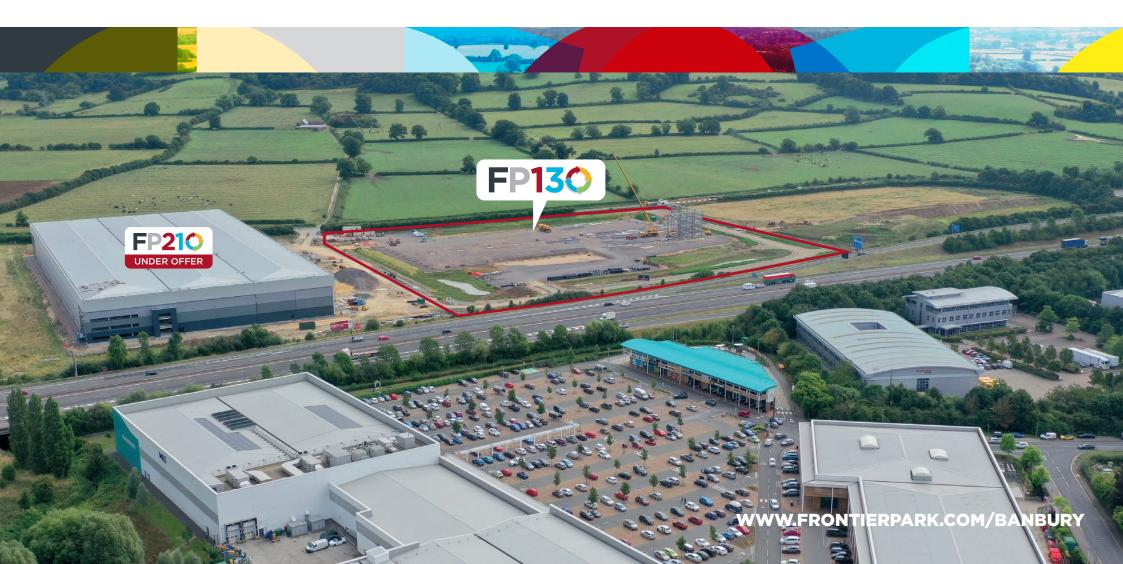

J11 M40 BANBURY, OX17 4FJ

# NEW PRIME 133,400 SQ FT LOGISTICS/WAREHOUSE OPPORTUNITY

**UNDER CONSTRUCTION - AVAILABLE Q2 2022** 

FP130 FRONTIER PARK, **BANBURY IS A NEW** LOGISTICS/WAREHOUSE UNIT OF 133,400 SQ FT. THE PROPERTY OFFERS **UNRIVALLED ACCESS** ONTO J11 OF THE M40 **MOTORWAY** WITH **EXCELLENT ROADSIDE VISIBILITY FOR** POTENTIAL OCCUPIERS.

## **LOCATION**

FRONTIER PARK, BANBURY IS PERFECTLY SITUATED TO SERVE THE EAST & WEST MIDLANDS, LONDON AND THE HOME COUNTIES. IT OFFERS OCCUPIERS AN UNRIVALLED LOCATION ADJACENT TO J11 OF THE M40 MOTORWAY WHILST PROVIDING EXCELLENT ROADSIDE FRONTAGE TO ONE

THE BUSIEST UK MOTORWAYS.

Banbury is home to a number of major national occupiers including DHL, Amazon, The Entertainer, Bidvest, HelloFresh, Kraftfoods and Prodrive.

Frontier Park comprises a prime opportunity within an established employment location.