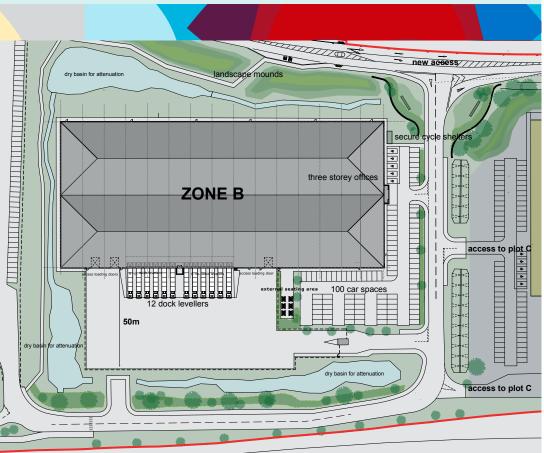

# FP130 PROVIDES AN UNRIVALLED SPECIFICATION, **INCLUDING THE FOLLOWING:**

100 **CAR PARKING SPACES** 

**SURFACE LEVEL LOADING DOORS** 

**DOCK LEVEL** 

**LOADING DOORS** 

**TO UNDERSIDE OF STRUCTURAL HAUNCH** 

# **FLOOR AREAS**

**50M SERVICE YARD** 

| FP130     | SQ FT   | SQ M   |
|-----------|---------|--------|
| WAREHOUSE | 123,750 | 11,496 |
| FF OFFICE | 4,825   | 448    |
| SF OFFICE | 4,825   | 448    |
| TOTAL     | 133,400 | 12,392 |