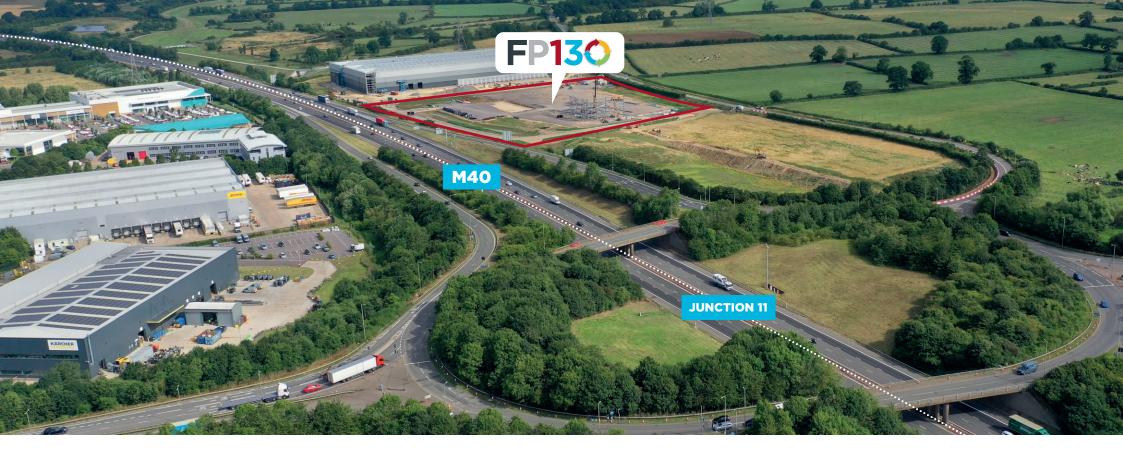

J11 M40 BANBURY, OX17 4FJ

# NEW PRIME 133,400 SQ FT LOGISTICS/WAREHOUSE OPPORTUNITY

**UNDER CONSTRUCTION - AVAILABLE Q2 2022** 

FP130 FRONTIER PARK, **BANBURY IS A NEW** LOGISTICS/WAREHOUSE UNIT OF 133,400 SQ FT. THE PROPERTY OFFERS **UNRIVALLED ACCESS** ONTO J11 OF THE M40 **MOTORWAY** WITH **EXCELLENT ROADSIDE VISIBILITY FOR** POTENTIAL OCCUPIERS.

## **LOCATION**

FRONTIER PARK, BANBURY IS PERFECTLY SITUATED TO SERVE THE EAST & WEST MIDLANDS, LONDON AND THE HOME COUNTIES. IT OFFERS OCCUPIERS AN UNRIVALLED LOCATION ADJACENT TO J11 OF THE M40 MOTORWAY WHILST PROVIDING EXCELLENT ROADSIDE FRONTAGE TO ONE

THE BUSIEST UK MOTORWAYS.

Banbury is home to a number of major national occupiers including DHL, Amazon, The Entertainer, Bidvest, HelloFresh, Kraftfoods and Prodrive.

Frontier Park comprises a prime opportunity within an established employment location.