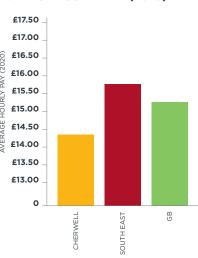

#### **AFFORDABLE LABOUR SUPPLY**

The average weekly wage is over **5% lower than the wider South East**.

This equated to an average saving of £2,017 per employee per annum in comparison with Watford, and would therefore show an annual saving of £201,700 per 100 employees, per annum.

#### **AVERAGE HOURLY PAY (2020)**