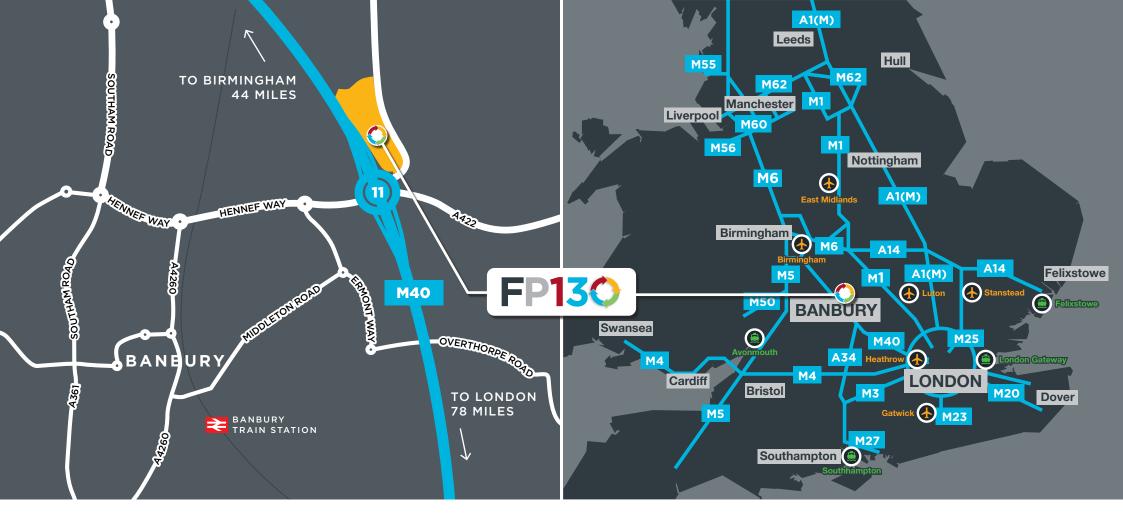

## **LOCATION**

FRONTIER PARK, BANBURY IS PERFECTLY SITUATED TO SERVE THE EAST & WEST MIDLANDS, LONDON AND THE HOME COUNTIES. IT OFFERS OCCUPIERS AN UNRIVALLED LOCATION ADJACENT TO J11 OF THE M40 MOTORWAY WHILST PROVIDING EXCELLENT ROADSIDE FRONTAGE TO ONE

THE BUSIEST UK MOTORWAYS.

Banbury is home to a number of major national occupiers including DHL, Amazon, The Entertainer, Bidvest, HelloFresh, Kraftfoods and Prodrive.

Frontier Park comprises a prime opportunity within an established employment location.

| Road and Rail Links                             |          |
|-------------------------------------------------|----------|
| M40 Junction 11                                 | Adjacent |
| Banbury Railway<br>Station                      | 1 mile   |
| Daventry International<br>Rail Freight Terminal | 24 miles |
| M1 Junction 15a                                 | 27 miles |
| M42 Junction 3a                                 | 30 miles |
| Birmingham City<br>Centre                       | 44 miles |
| Central London                                  | 78 miles |

| Airports              |           |
|-----------------------|-----------|
| Birmingham Airport    | 40 miles  |
| Luton Airport         | 63 miles  |
| Heathrow Airport      | 66 miles  |
| East Midlands Airport | 74 miles  |
| London Stanstead      | 100 miles |
| London Gatwick        | 103 miles |

| Seaports       |           |
|----------------|-----------|
| Southampton    | 98 miles  |
| London Gateway | 110 miles |
| Avonmouth      | 116 miles |
| Felixstowe     | 151 miles |