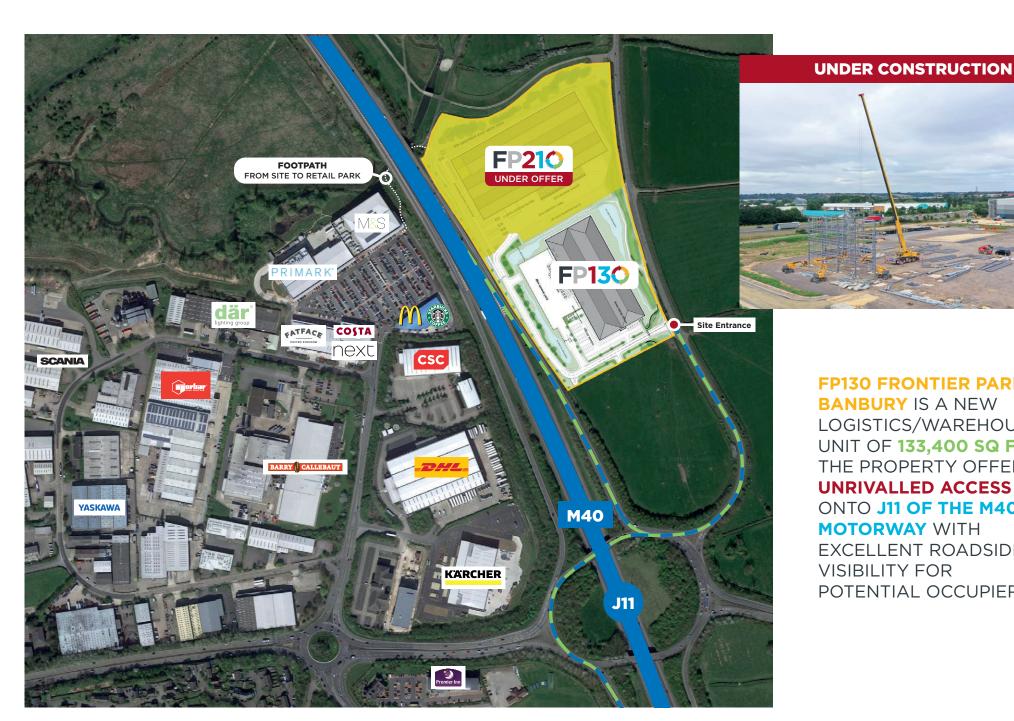

# NEW PRIME 133,400 SQ FT LOGISTICS/WAREHOUSE OPPORTUNITY

**UNDER CONSTRUCTION - AVAILABLE Q2 2022** 

FP130 FRONTIER PARK, **BANBURY IS A NEW** LOGISTICS/WAREHOUSE UNIT OF 133,400 SQ FT. THE PROPERTY OFFERS **UNRIVALLED ACCESS** ONTO J11 OF THE M40 **MOTORWAY** WITH **EXCELLENT ROADSIDE VISIBILITY FOR** POTENTIAL OCCUPIERS.

## **LOCATION**

FRONTIER PARK, BANBURY IS PERFECTLY SITUATED TO SERVE THE EAST & WEST MIDLANDS, LONDON AND THE HOME COUNTIES. IT OFFERS OCCUPIERS AN UNRIVALLED LOCATION ADJACENT TO J11 OF THE M40 MOTORWAY WHILST PROVIDING EXCELLENT ROADSIDE FRONTAGE TO ONE

THE BUSIEST UK MOTORWAYS.

Banbury is home to a number of major national occupiers including DHL, Amazon, The Entertainer, Bidvest, HelloFresh, Kraftfoods and Prodrive.

Frontier Park comprises a prime opportunity within an established employment location.

| Road and Rail Links                             |          |
|-------------------------------------------------|----------|
| M40 Junction 11                                 | Adjacent |
| Banbury Railway<br>Station                      | 1 mile   |
| Daventry International<br>Rail Freight Terminal | 24 miles |
| M1 Junction 15a                                 | 27 miles |
| M42 Junction 3a                                 | 30 miles |
| Birmingham City<br>Centre                       | 44 miles |
| Central London                                  | 78 miles |