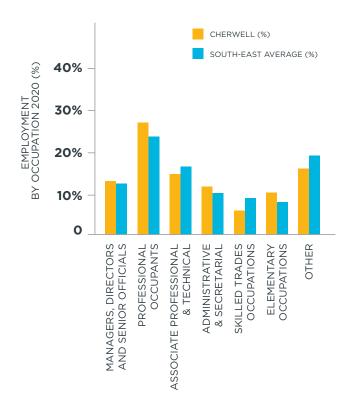

## **DEMOGRAPHICS** (CHERWELL LOCAL AUTHORITY)

Manufacturing and distribution are well established in Cherwell District. There is **good employment** demand in the area with approximately **4,800 residents seeking job opportunities.** 

The area benefits from **above-average employment levels** in skilled trades, sales and customer service sectors. Process plant and machine operatives and technicians are also well represented.

#### **WORKFORCE SKILLS**