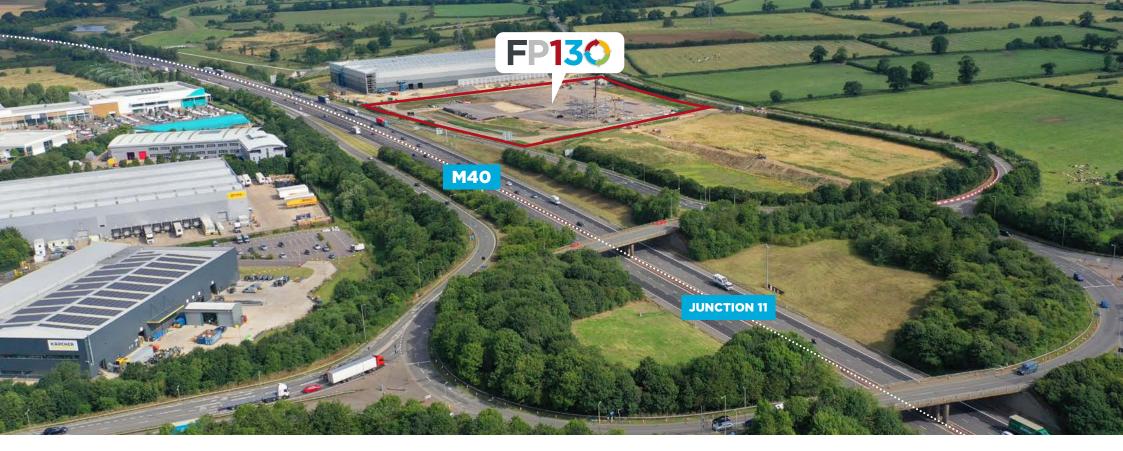

# LOGISTICS/WAREHOUSE OPPORTUNITY

**UNDER CONSTRUCTION - AVAILABLE Q2 2022** 

FP130 FRONTIER PARK, **BANBURY IS A NEW** LOGISTICS/WAREHOUSE UNIT OF 133,400 SQ FT. THE PROPERTY OFFERS **UNRIVALLED ACCESS** ONTO J11 OF THE M40 **MOTORWAY** WITH **EXCELLENT ROADSIDE VISIBILITY FOR** POTENTIAL OCCUPIERS.

#### **LOCATION**

FRONTIER PARK, BANBURY IS PERFECTLY SITUATED TO SERVE THE EAST & WEST MIDLANDS, LONDON AND THE HOME COUNTIES. IT OFFERS OCCUPIERS AN UNRIVALLED LOCATION ADJACENT TO J11 OF THE M40 MOTORWAY WHILST PROVIDING EXCELLENT ROADSIDE FRONTAGE TO ONE THE BUSIEST UK MOTORWAYS.