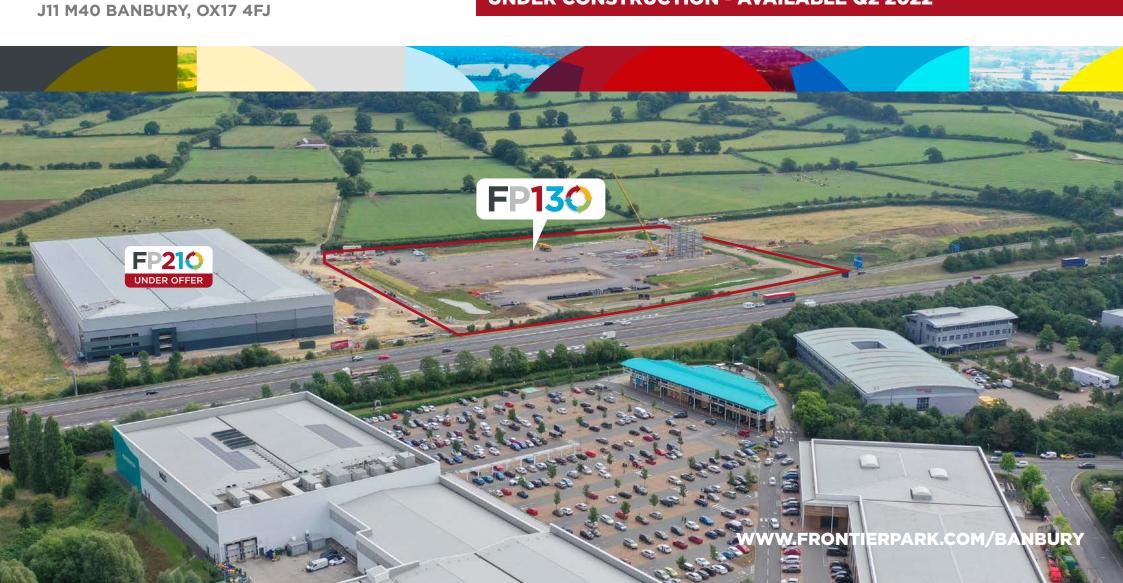

NEW PRIME 133,400 SQ FT

# LOGISTICS/WAREHOUSE OPPORTUNITY

**UNDER CONSTRUCTION - AVAILABLE Q2 2022** 

FP130 FRONTIER PARK, **BANBURY IS A NEW** LOGISTICS/WAREHOUSE UNIT OF 133,400 SQ FT. THE PROPERTY OFFERS **UNRIVALLED ACCESS** ONTO J11 OF THE M40 **MOTORWAY** WITH **EXCELLENT ROADSIDE VISIBILITY FOR** POTENTIAL OCCUPIERS.