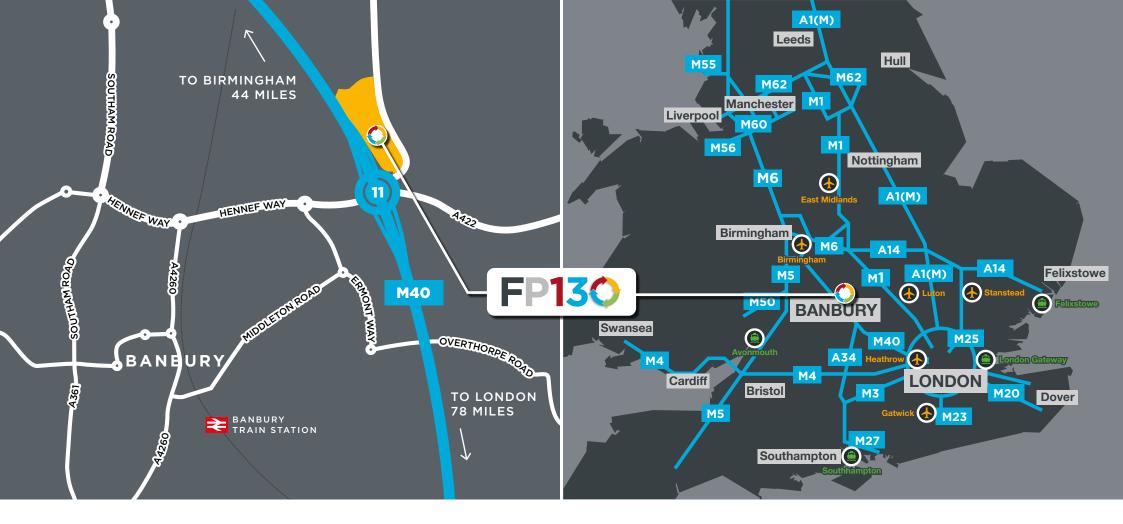

#### **LOCATION**

FRONTIER PARK, BANBURY IS PERFECTLY SITUATED TO SERVE THE EAST & WEST MIDLANDS, LONDON AND THE HOME COUNTIES. IT OFFERS OCCUPIERS AN UNRIVALLED LOCATION ADJACENT TO J11 OF THE M40 MOTORWAY WHILST PROVIDING EXCELLENT ROADSIDE FRONTAGE TO ONE THE BUSIEST UK MOTORWAYS.

Banbury is home to a number of major national occupiers including DHL, Amazon, The Entertainer, Bidvest, HelloFresh, Kraftfoods and Prodrive.

Frontier Park comprises a prime opportunity within an established employment location.

| Road and Rail Links                             |          |
|-------------------------------------------------|----------|
| M40 Junction 11                                 | Adjacent |
| Banbury Railway<br>Station                      | 1 mile   |
| Daventry International<br>Rail Freight Terminal | 24 miles |
| M1 Junction 15a                                 | 27 miles |
| M42 Junction 3a                                 | 30 miles |
| Birmingham City<br>Centre                       | 44 miles |
| Central London                                  | 78 miles |

| Airports              |           |
|-----------------------|-----------|
| Birmingham Airport    | 40 miles  |
| Luton Airport         | 63 miles  |
| Heathrow Airport      | 66 miles  |
| East Midlands Airport | 74 miles  |
| London Stanstead      | 100 miles |
| London Gatwick        | 103 miles |

| Seaports       |           |
|----------------|-----------|
| Southampton    | 98 miles  |
| London Gateway | 110 miles |
| Avonmouth      | 116 miles |
| Felixstowe     | 151 miles |