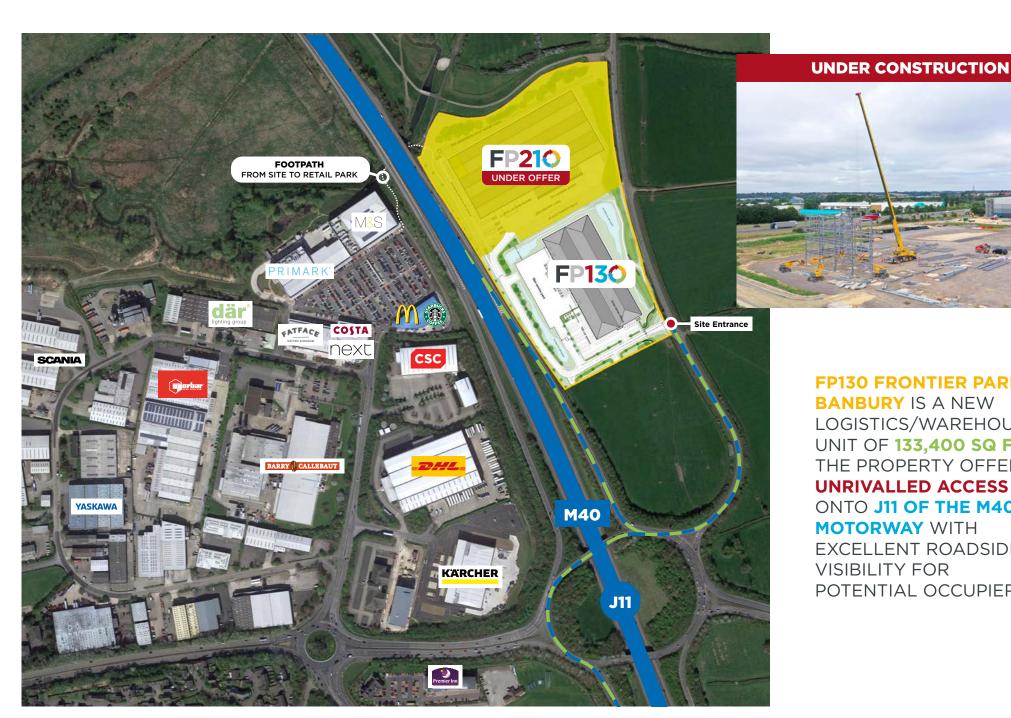

#### **LOCATION**

FRONTIER PARK, BANBURY IS PERFECTLY SITUATED TO SERVE THE EAST & WEST MIDLANDS, LONDON AND THE HOME COUNTIES. IT OFFERS OCCUPIERS AN UNRIVALLED LOCATION ADJACENT TO J11 OF THE M40 MOTORWAY WHILST PROVIDING EXCELLENT ROADSIDE FRONTAGE TO ONE THE BUSIEST UK MOTORWAYS.

Banbury is home to a number of major national occupiers including DHL, Amazon, The Entertainer, Bidvest, HelloFresh, Kraftfoods and Prodrive.

Frontier Park comprises a prime opportunity within an established employment location.

| Road and Rail Links                             |          |
|-------------------------------------------------|----------|
| M40 Junction 11                                 | Adjacent |
| Banbury Railway<br>Station                      | 1 mile   |
| Daventry International<br>Rail Freight Terminal | 24 miles |
| M1 Junction 15a                                 | 27 miles |
| M42 Junction 3a                                 | 30 miles |
| Birmingham City<br>Centre                       | 44 miles |
| Central London                                  | 78 miles |