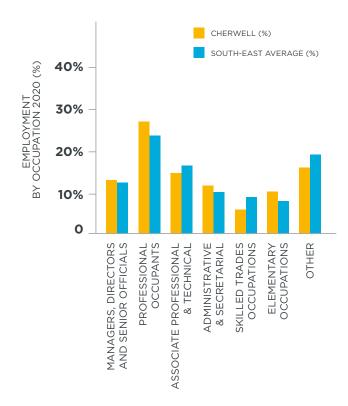

#### **DEMOGRAPHICS** (CHERWELL LOCAL AUTHORITY)

Manufacturing and distribution are well established in Cherwell District. There is **good employment** demand in the area with approximately **4,800 residents seeking job opportunities.** 

The area benefits from **above-average employment levels** in skilled trades, sales and customer service sectors. Process plant and machine operatives and technicians are also well represented.

#### **WORKFORCE SKILLS**