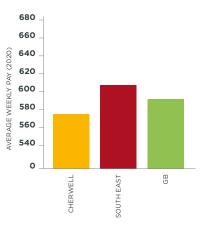

#### **AFFORDABLE LABOUR SUPPLY**

The average weekly wage is over **5% lower than the wider South East**.

This equated to an average saving of £2,017 per employee per annum in comparison with Watford, and would therefore show an annual saving of £201,700 per 100 employees, per annum.

#### **AVERAGE WEEKLY PAY (2020)**