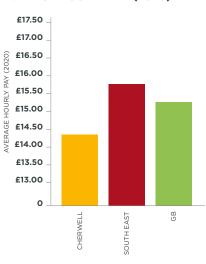

#### **AFFORDABLE LABOUR SUPPLY**

The average weekly wage is over **5% lower than the wider South East**.

This equated to an average saving of £2,017 per employee per annum in comparison with Watford, and would therefore show an annual saving of £201,700 per 100 employees, per annum.

#### **AVERAGE HOURLY PAY (2020)**