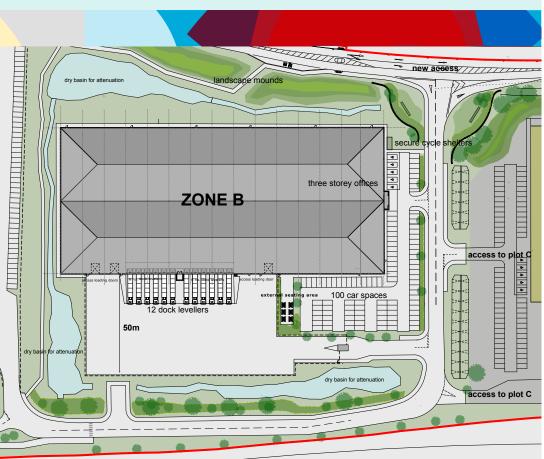

## FP130 PROVIDES AN UNRIVALLED SPECIFICATION, INCLUDING THE FOLLOWING:

100 CAR PARKING SPACES

SURFACE LEVEL LOADING DOORS

**50M** SERVICE YARD

FLOOR LOADING

13M

TO UNDERSIDE
OF STRUCTURAL
HAUNCH

## **FLOOR AREAS**

| FP130     | SQ FT   | SQ M   |
|-----------|---------|--------|
| WAREHOUSE | 123,750 | 11,496 |
| FF OFFICE | 4,825   | 448    |
| SF OFFICE | 4,825   | 448    |
| TOTAL     | 133,400 | 12,392 |