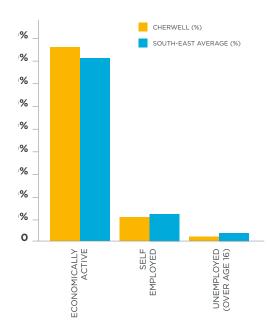

#### **DEMOGRAPHICS (CHERWELL LOCAL AUTHORITY)**

Manufacturing and distribution are well established in Cherwell District. There is **good employment** demand in the area with approximately **4,800 residents seeking job opportunities.** 

The area benefits from **above-average employment levels** in skilled trades, sales and customer service sectors. Process plant and machine operatives and technicians are also well represented.