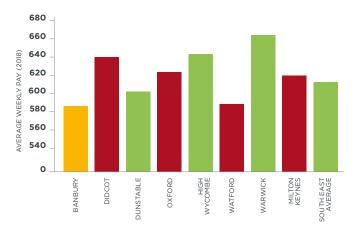

#### **AFFORDABLE LABOUR SUPPLY**

The average weekly pay for a full time worker in Banbury is **less** than other comparable South East locations.

This equated to an average saving of **£2,017 per employee per annum** in comparison with Watford, and would therefore show an annual saving of **£201,700 per 100 employees, per annum**.

#### AVERAGE WEEKLY PAY (2018)