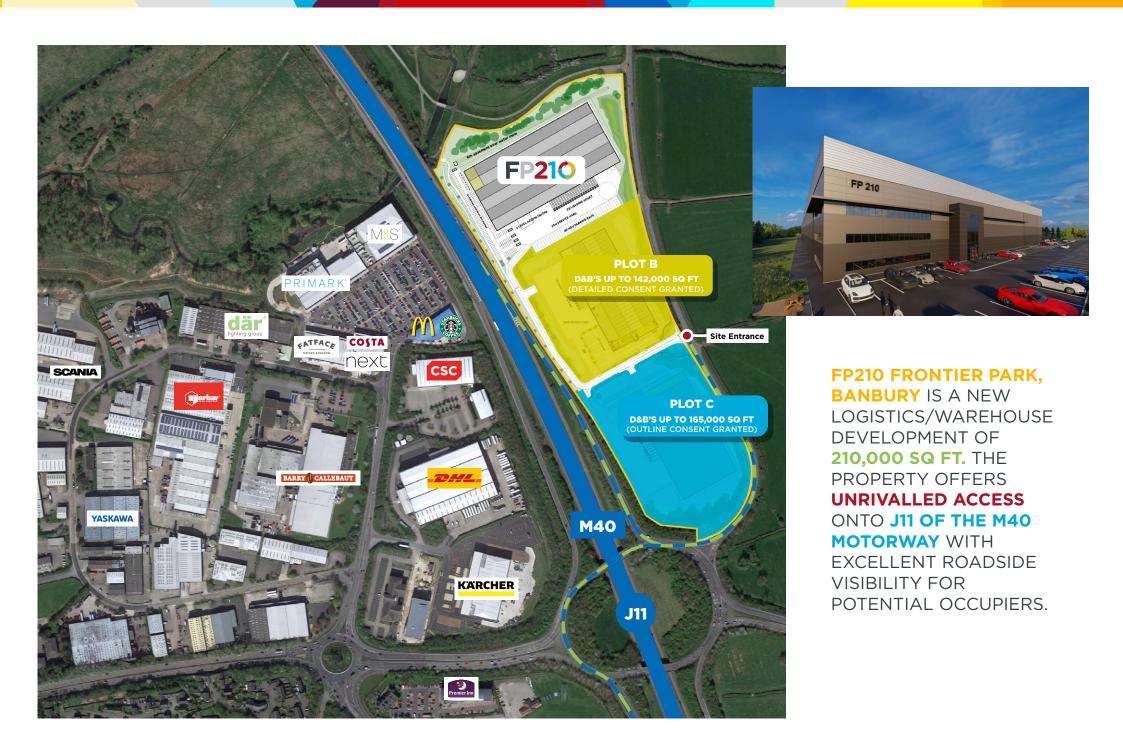

#### LOCATION

FRONTIER PARK, BANBURY IS PERFECTLY SITUATED TO SERVE THE EAST & WEST MIDLANDS, LONDON AND THE HOME COUNTIES. IT OFFERS OCCUPIERS AN UNRIVALLED LOCATION ADJACENT TO J11 OF THE M40 MOTORWAY WHILST PROVIDING EXCELLENT ROADSIDE FRONTAGE TO ONE THE BUSIEST UK MOTORWAYS.

Banbury is home to a number of major national occupiers including DHL, Amazon, The Entertainer, Bidvest, HelloFresh, Kraftfoods and Prodrive.

Frontier Park comprises a prime opportunity within an established employment location.