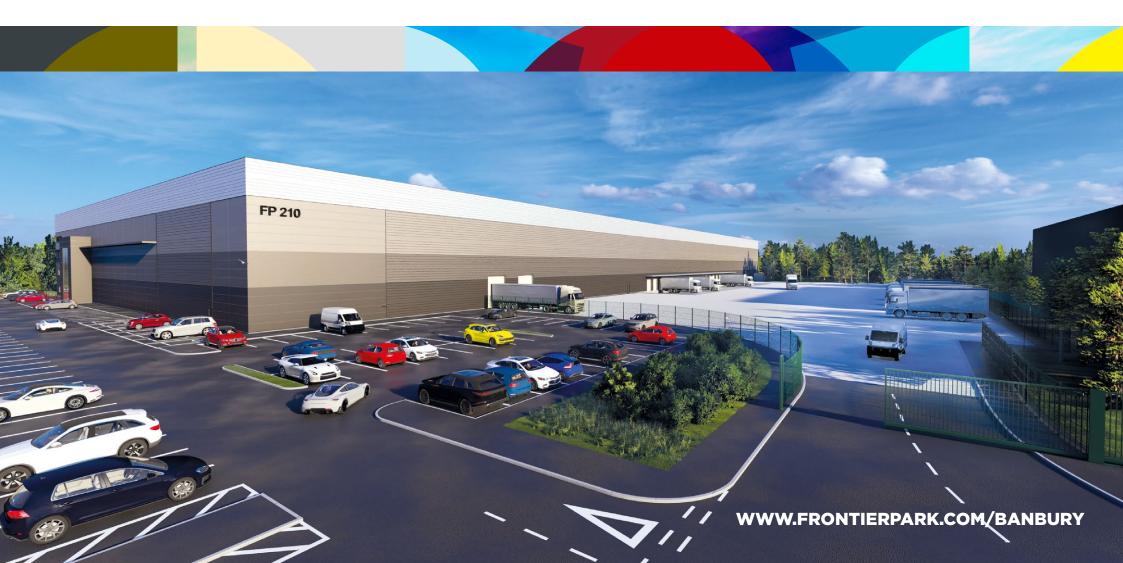

# NEW PRIME 210,000 SQ FT LOGISTICS/WAREHOUSE OPPORTUNITY

## **UNDER CONSTRUCTION - AVAILABLE Q4 2021**

J11 M40 BANBURY, OX17 2BL

50 HOV PARKING SPACES

#### WWW.FRONTIERPARK.COM/BANBURY