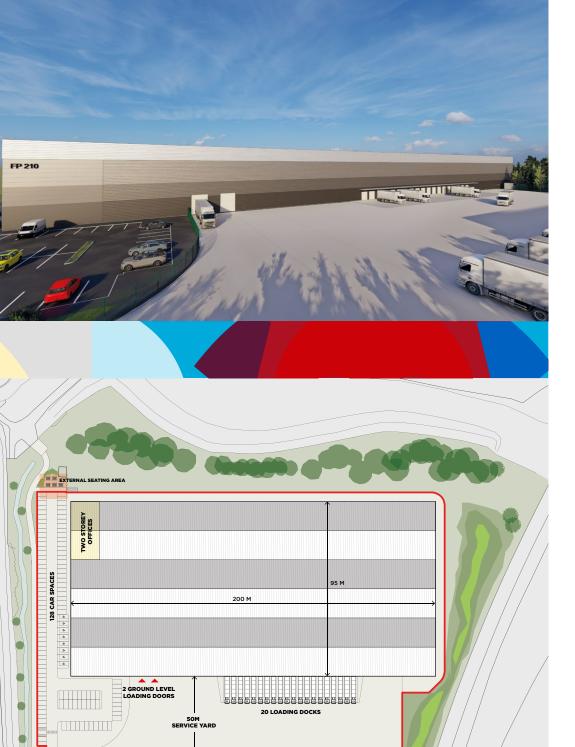

#### **FP210 PROVIDES AN UNRIVALLED SPECIFICATION, INCLUDING THE FOLLOWING:**

128 **CAR PARKING** SPACES

UP ТО **1.5МVA POWER SUPPLY** 

20 DOCK LEVEL LOADING DOORS

2 SURFACE LEVEL LOADING DOORS

BREEAM

**50M** SERVICE YARD

 $\uparrow$ 

50KN/M<sup>2</sup> FLOOR LOADING

**15M** EAVES HEIGHT

VERY GOOD

### **FLOOR AREAS**

| FP210     | SQ FT   | SQ M   |
|-----------|---------|--------|
| WAREHOUSE | 200,000 | 18,580 |
| OFFICE    | 10,000  | 929    |
| TOTAL     | 210,000 | 19,509 |

Approximate Gross Internal Areas