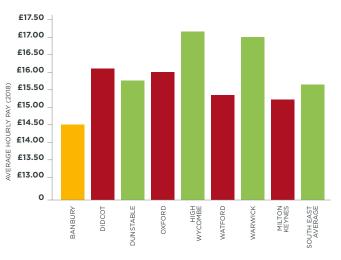

#### **AFFORDABLE LABOUR SUPPLY**

The average weekly pay for a full time worker in Banbury is **less** than other comparable South East locations.

This equated to an average saving of **£2,017 per employee per annum** in comparison with Watford, and would therefore show an annual saving of **£201,700 per 100 employees, per annum**.

#### **AVERAGE HOURLY PAY (2018)**