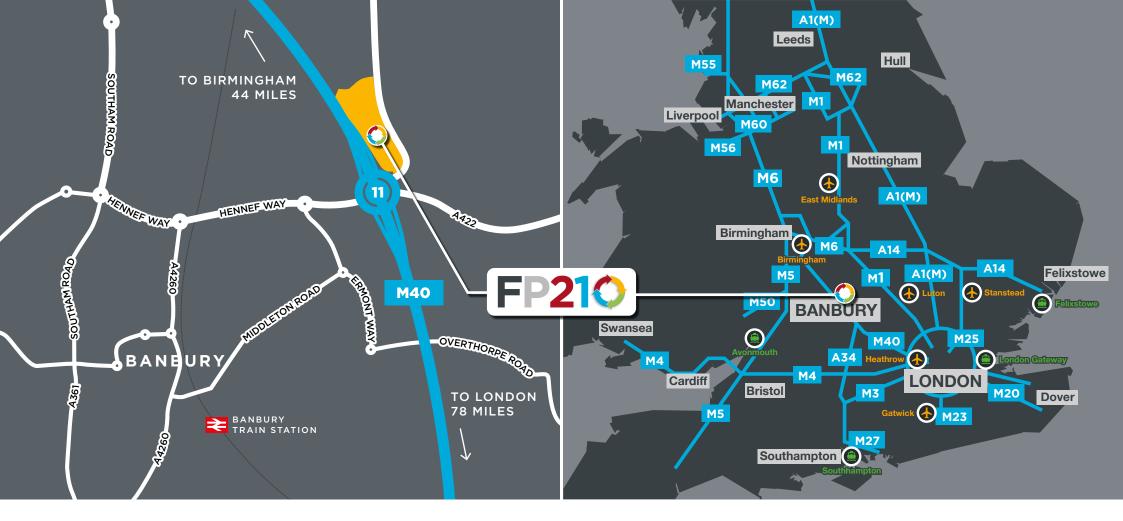

#### LOCATION

FRONTIER PARK, BANBURY IS PERFECTLY SITUATED TO SERVE THE EAST & WEST MIDLANDS, LONDON AND THE HOME COUNTIES. IT OFFERS OCCUPIERS AN UNRIVALLED LOCATION ADJACENT TO J11 OF THE M40 MOTORWAY WHILST PROVIDING EXCELLENT ROADSIDE FRONTAGE TO ONE THE BUSIEST UK MOTORWAYS.

| Road and Rail Links                             |          |
|-------------------------------------------------|----------|
| M40 Junction 11                                 | Adjacent |
| Banbury Railway<br>Station                      | 1 mile   |
| Daventry International<br>Rail Freight Terminal | 24 miles |
| M1 Junction 15a                                 | 27 miles |
| M42 Junction 3a                                 | 30 miles |
| Birmingham City<br>Centre                       | 44 miles |
| Central London                                  | 78 miles |

| Airports              |           |
|-----------------------|-----------|
| Birmingham Airport    | 40 miles  |
| Luton Airport         | 63 miles  |
| Heathrow Airport      | 66 miles  |
| East Midlands Airport | 74 miles  |
| London Stanstead      | 100 miles |
| London Gatwick        | 103 miles |

| Seaports       |           |
|----------------|-----------|
| Southampton    | 98 miles  |
| London Gateway | 110 miles |
| Avonmouth      | 116 miles |
| Felixstowe     | 151 miles |