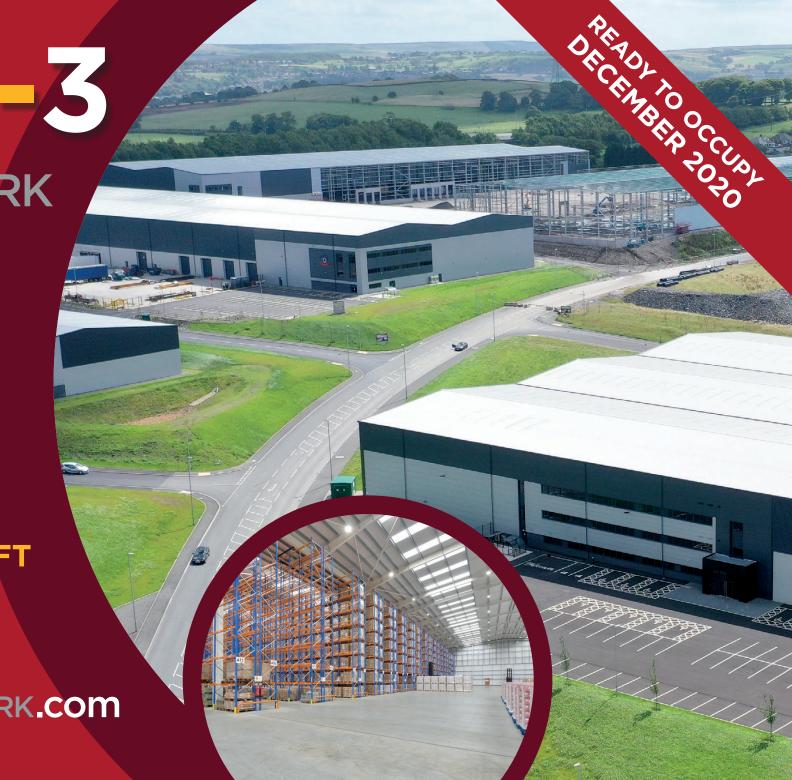

**FRONTIERPARK** 

**J6 M65 BLACKBURN** 

SAT NAV: BB1 3AL

TO LET
LOGISTICS/
MANUFACTURING
UNITS
FROM 50,000 SQ FT
TO 150,000 SQ FT

WWW.FR NTIERPARK.com

FP3 forms the penultimate phase of the highly successful Frontier Park whose occupiers include MDA Limited, Tek-Dry, Modular Group, Royal Sanders and Cinebon.

Construction is well underway and the buildings will be ready to occupy in December 2020.

CAR PARKING RATIO 1 : 100 <u>SQ M</u>

12.5M+ EAVES HEIGHT

40M DEEP YARD

50 KNM<sup>2</sup> FLOOR LOADING

2 MVA POWER SUPPLY