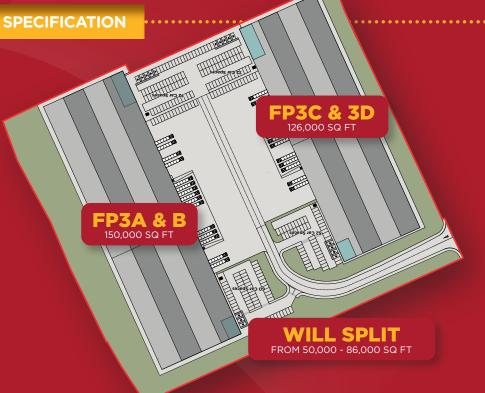

**FRONTIERPARK** 

**J6 M65 BLACKBURN** 

SAT NAV: BB1 3AL

TO LET
LOGISTICS/
MANUFACTURING
UNITS
FROM 50,000 SQ FT
TO 150,000 SQ FT

WWW.FR NTIERPARK.com

FP3 forms the penultimate phase of the highly successful Frontier Park whose occupiers include MDA Limited, Tek-Dry, Modular Group, Royal Sanders and Cinebon.