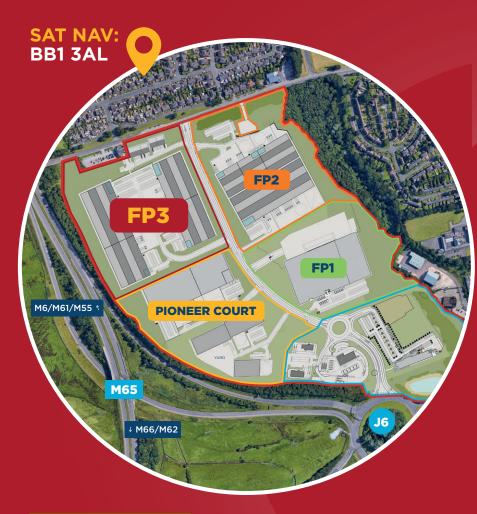

**FRONTIERPARK** 

**J6 M65 BLACKBURN** 

SAT NAV: BB1 3AL

TO LET
LOGISTICS/
MANUFACTURING
UNITS
FROM 50,000 SQ FT
TO 150,000 SQ FT

WWW.FR NTIERPARK.com

FP3 forms the penultimate phase of the highly successful Frontier Park whose occupiers include MDA Limited, Tek-Dry, Modular Group, Royal Sanders and Cinebon.