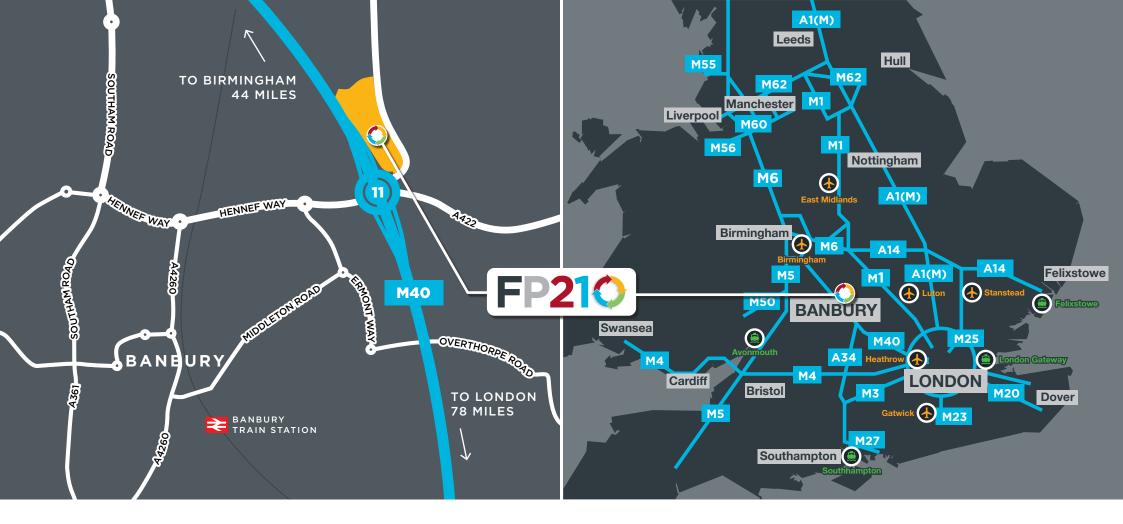

## **LOCATION**

FRONTIER PARK, BANBURY IS PERFECTLY SITUATED TO SERVE THE EAST & WEST MIDLANDS, LONDON AND THE HOME COUNTIES. IT OFFERS OCCUPIERS AN UNRIVALLED LOCATION ADJACENT TO J11 OF THE M40 MOTORWAY WHILST PROVIDING EXCELLENT ROADSIDE FRONTAGE TO ONE

THE BUSIEST UK MOTORWAYS.

Banbury is home to a number of major national occupiers including DHL, Amazon, The Entertainer, Bidvest, HelloFresh, Kraftfoods, Cullina and Prodrive.

Frontier Park comprises a prime opportunity within an established employment location.

| Road and Rail Links                             |          |
|-------------------------------------------------|----------|
| M40 Junction 11                                 | Adjacent |
| Banbury Railway<br>Station                      | 1 mile   |
| Daventry International<br>Rail Freight Terminal | 24 miles |
| M1 Junction 15a                                 | 27 miles |
| M42 Junction 3a                                 | 30 miles |
| Birmingham City<br>Centre                       | 44 miles |
| Central London                                  | 78 miles |

| Airports              |           |
|-----------------------|-----------|
| Birmingham Airport    | 40 miles  |
| Luton Airport         | 63 miles  |
| Heathrow Airport      | 66 miles  |
| East Midlands Airport | 74 miles  |
| London Stanstead      | 100 miles |
| London Gatwick        | 103 miles |

| Seaports       |           |
|----------------|-----------|
| Southampton    | 98 miles  |
| London Gateway | 110 miles |
| Avonmouth      | 116 miles |
| Felixstowe     | 151 miles |