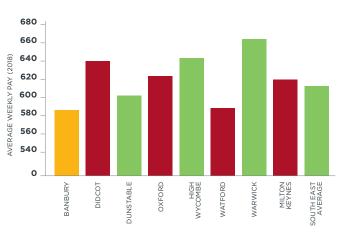

#### **AFFORDABLE LABOUR SUPPLY**

The average weekly pay for a full time worker in Banbury is **less** than other comparable South East locations.

This equated to an average saving of £2,017 per employee per annum in comparison with Watford, and would therefore show an annual saving of £201,700 per 100 employees, per annum.

### **AVERAGE WEEKLY PAY (2018)**