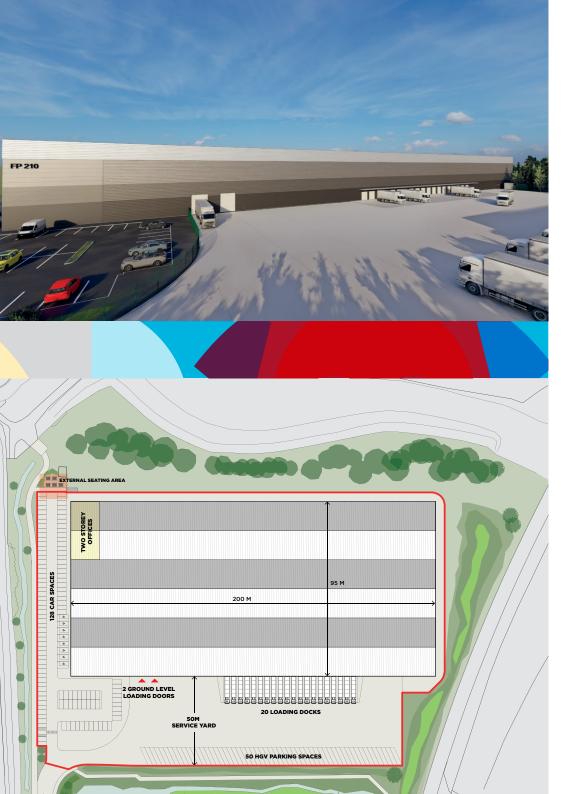

# FP210 PROVIDES AN UNRIVALLED SPECIFICATION, **INCLUDING THE FOLLOWING:**

**CAR PARKING SPACES** 

**DOCK LEVEL LOADING DOORS LOADING DOORS** 

## **FLOOR AREAS**

| FP210     | SQ FT   | SQ M   |
|-----------|---------|--------|
| WAREHOUSE | 200,000 | 18,580 |
| OFFICE    | 10,000  | 929    |
| TOTAL     | 210,000 | 19,509 |

Approximate Gross Internal Areas