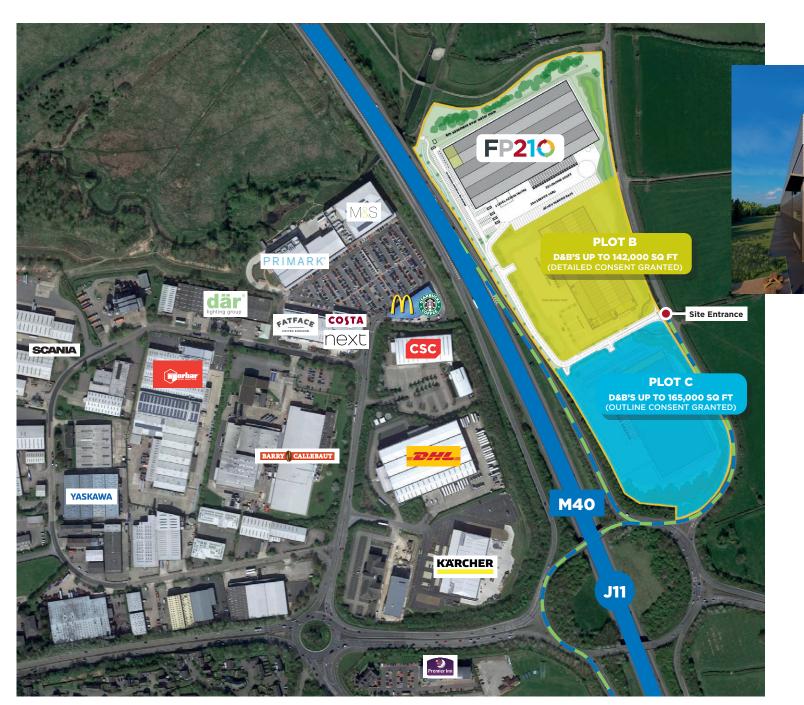

## **LOCATION**

FRONTIER PARK, BANBURY IS PERFECTLY SITUATED TO SERVE THE EAST & WEST MIDLANDS, LONDON AND THE HOME COUNTIES. IT OFFERS OCCUPIERS AN UNRIVALLED LOCATION ADJACENT TO J11 OF THE M40 MOTORWAY WHILST PROVIDING EXCELLENT ROADSIDE FRONTAGE TO ONE

THE BUSIEST UK MOTORWAYS.

Banbury is home to a number of major national occupiers including DHL, Amazon, The Entertainer, Bidvest, HelloFresh, Kraftfoods, Cullina and Prodrive.

Frontier Park comprises a prime opportunity within an established employment location.

| Road and Rail Links                             |          |
|-------------------------------------------------|----------|
| M40 Junction 11                                 | Adjacent |
| Banbury Railway<br>Station                      | 1 mile   |
| Daventry International<br>Rail Freight Terminal | 24 miles |
| M1 Junction 15a                                 | 27 miles |
| M42 Junction 3a                                 | 30 miles |
| Birmingham City<br>Centre                       | 44 miles |
| Central London                                  | 78 miles |