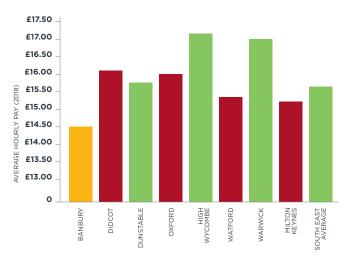

#### **AFFORDABLE LABOUR SUPPLY**

The average weekly pay for a full time worker in Banbury is **less** than other comparable South East locations.

This equated to an average saving of £2,017 per employee per annum in comparison with Watford, and would therefore show an annual saving of £201,700 per 100 employees, per annum.

#### **AVERAGE HOURLY PAY (2018)**