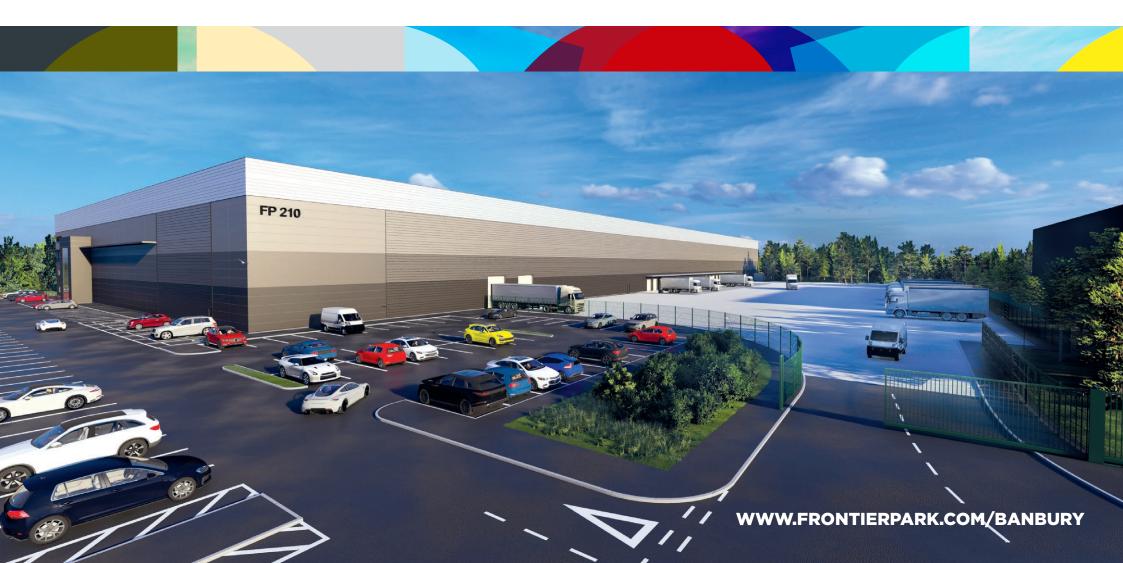

# NEW PRIME 210,000 SQ FT LOGISTICS/WAREHOUSE OPPORTUNITY

**UNDER CONSTRUCTION - AVAILABLE Q3 2021** 

FP210 FRONTIER PARK,
BANBURY IS A NEW
LOGISTICS/WAREHOUSE
DEVELOPMENT OF
210,000 SQ FT. THE
PROPERTY OFFERS
UNRIVALLED ACCESS
ONTO J11 OF THE M40
MOTORWAY WITH
EXCELLENT ROADSIDE
VISIBILITY FOR
POTENTIAL OCCUPIERS.

FP 210